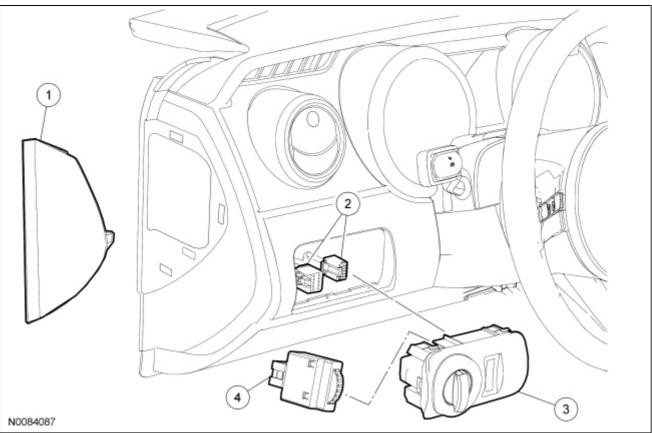

## **Instrument Panel Dimmer Switch**

| Item | Part Number | Description                                           |  |  |
|------|-------------|-------------------------------------------------------|--|--|
| 1    | 6304481     | Instrument panel side finish panel                    |  |  |
| 2    | 11654       | Headlamp switch                                       |  |  |
| 3    | _           | Headlamp switch electrical connectors (part of 14401) |  |  |
| 4    | 11691       | Instrument panel dimmer switch                        |  |  |

## **Removal and Installation**

- 1. Remove the instrument panel side finish panel.
- 2. **NOTE:** The headlamp switch is removed by pushing from behind.

Remove the headlamp switch.

- Disconnect the electrical connectors.
- 3. **NOTE:** The instrument panel dimmer switch is removed by releasing the tabs and pulling from behind.

Release the tabs and remove the instrument panel dimmer switch assembly.

4. To install, reverse the removal procedure.